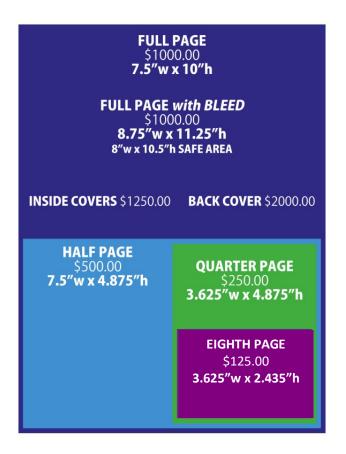

## Ad Sizes & Pricing

FULL PAGE \$1000.00 (7.5"w x 10"h)

FULL PAGE with BLEED \$1000.00 (8.75"w x 11.25"h, 8"w x 10.5"h SAFE AREA)

HALF PAGE \$500.00 (7.5"w x 4.875"h)

QUARTER PAGE \$250.00 (3.625"w x 4.875"h)

EIGHTH PAGE \$125.00 (3.625"w x 2.435"h)

INSIDE COVERS - 2 available- \$1250.00

BACK COVER - \$2000.00