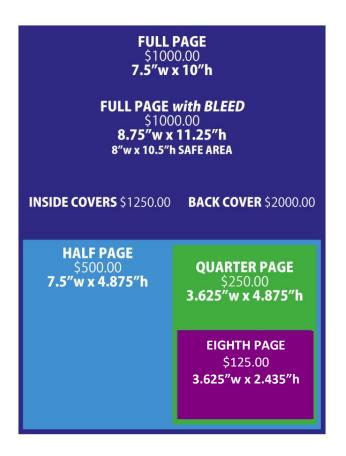

### Ad Sizes & Pricing

FULL PAGE \$1000.00 (7.5"w x 10"h)

FULL PAGE with BLEED \$1000.00 (8.75"w x 11.25"h, 8"w x 10.5"h SAFE AREA)

HALF PAGE \$500.00 (7.5"w x 4.875"h)

QUARTER PAGE \$250.00 (3.625"w x 4.875"h)

EIGHTH PAGE \$125.00 (3.625"w x 2.435"h)

INSIDE COVERS - 2 available- \$1250.00

BACK COVER - \$2000.00