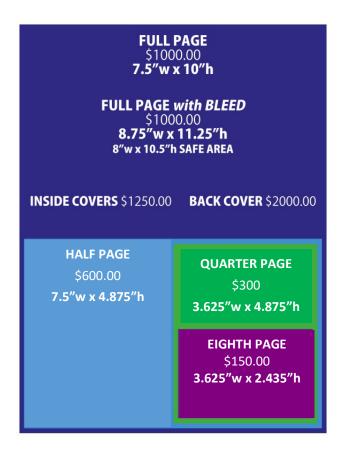

## Ad Sizes & Pricing

FULL PAGE \$1000.00 (7.5"w x 10"h)

FULL PAGE with BLEED \$1000.00 (8.75"w x 11.25"h, 8"w x 10.5"h SAFE AREA)

HALF PAGE \$600.00 (7.5"w x 4.875"h)

QUARTER PAGE \$300.00 (3.625"w x 4.875"h)

EIGHTH PAGE \$150.00 (3.625"w x 2.435"h)

INSIDE COVERS - 2 available- \$1250.00

BACK COVER - \$2000.00